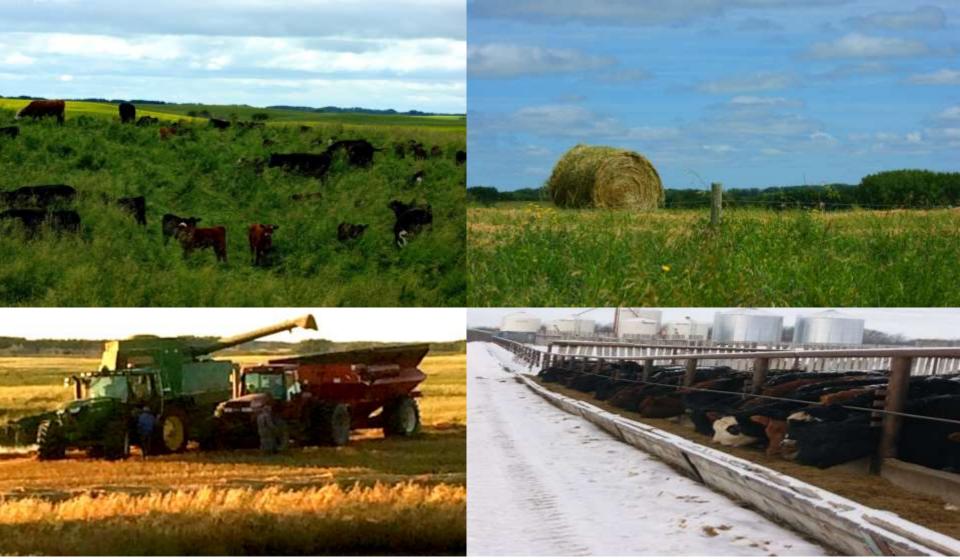

## Follow Me:

@adrienneivey

@aderivey

www.viewfromtheranchporch.com

Adrienne Ivey

EVER 3 GREEN

- 1100 Cow Calf Operation
- 1000 yearling "grasser" cattle
- 2500 head Capacity Feedlot
- 62 Quarter Sections of Land